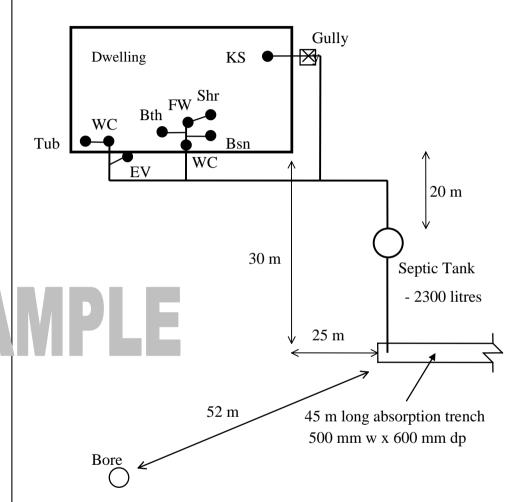

| SITE PLAN                                                                                                                                                                                                                                                                                                                                                               | INTERNAL/ EXTERNAL LAYOUT OF  FIXTURES & DRAINAGE PIPEWORK |
|-------------------------------------------------------------------------------------------------------------------------------------------------------------------------------------------------------------------------------------------------------------------------------------------------------------------------------------------------------------------------|------------------------------------------------------------|
|                                                                                                                                                                                                                                                                                                                                                                         |                                                            |
|                                                                                                                                                                                                                                                                                                                                                                         |                                                            |
|                                                                                                                                                                                                                                                                                                                                                                         |                                                            |
|                                                                                                                                                                                                                                                                                                                                                                         |                                                            |
|                                                                                                                                                                                                                                                                                                                                                                         |                                                            |
|                                                                                                                                                                                                                                                                                                                                                                         |                                                            |
|                                                                                                                                                                                                                                                                                                                                                                         |                                                            |
|                                                                                                                                                                                                                                                                                                                                                                         |                                                            |
|                                                                                                                                                                                                                                                                                                                                                                         |                                                            |
|                                                                                                                                                                                                                                                                                                                                                                         |                                                            |
|                                                                                                                                                                                                                                                                                                                                                                         |                                                            |
|                                                                                                                                                                                                                                                                                                                                                                         |                                                            |
| NOTE The following information must be shown.                                                                                                                                                                                                                                                                                                                           |                                                            |
| NOTE - The following information must be shown:  1) North Point  5) Dimensioned clearances from boundaries  2) Direction of fall of the land  6) Length of any absorption trenches  3) Location of all buildings  7) Area (m²) & dimensions of any irrigated area  4) Location of treatment system/tanks & 8) Water courses, rivers, creeks, bores, etc  disposal field | Owners Name:                                               |
|                                                                                                                                                                                                                                                                                                                                                                         | Property Location:                                         |

## **NOTE - The following information must be shown:**

- 1) North Point
- 2) Direction of fall of the land
- 3) Location of all buildings
- 4) Location of treatment system/tanks & disposal field
- 5) Dimensioned clearances from boundaries
- 6) Length of any absorption trenches
- 7) Area (m<sup>2</sup>) & dimensions of any irrigated area
- 8) Water courses, rivers, creeks, bores, etc

Owners Name: Mr Bill Jones

Property Location: . 24L Narrow Road, Dubbo